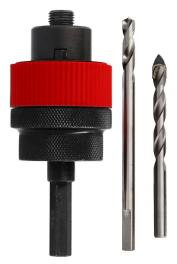

## **UNIVERSAL AUTOMATIC HOLE SAW ARBOR**

TRE.10090.PG

### **Features**

• For hole saws from 16 to 210 mm diameter.

- Universal: Works with all hole saws on the market, without an adapter ring.
- Suitable for drilling metal, wood, composite materials and some construction materials.
- Makes it easy to mount and change the hole saws, and remove the drill core.
- · Delivered with self-centering pilot drill for metal, wood and
- Possibility to enlarge a hole.
- Patented system. Exclusive to LEMAN.