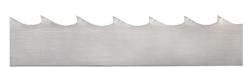

## BI-METAL BANDSAW BLADE M42 FOR LOGS

Firewood

- Band for mobile saw.
- Gum form teeth.
- Pitch annunciated in TPI, teeth per inch.
- Price per metre x desired length + welding.