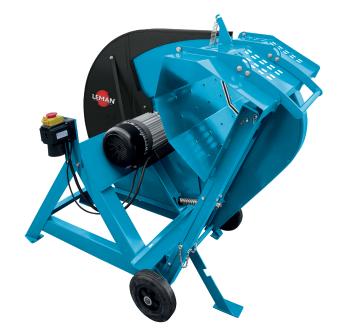

### LOSAB601LC

Top guard

### **Specifications**

- Machine compliant with new Standard NF EN 1870-6.
- · Welded frame offering strength, stability, and maximum resistance to torsion.
- Ground anchoring is possible and recommended.
- Strong and powerful 3500 W induction motor.
- 2 wheels Ø 200 mm and large handle for easy moving.
- · Electromagnetic switch.
- · Top cover and pivoting log carriage are interlocked for safe working.
- Height-adjustable carriage handle for a better comfort.
- Length stop for repetitive cuts, sliding carriage extension for longer logs.
- · The machine comes with transport wheels, Ø 200 mm, 1 carbide blade, Ø 600 mm 40 teeth, a 470 mm carriage extension, a 540 mm length stop, spanners and instructions manual.